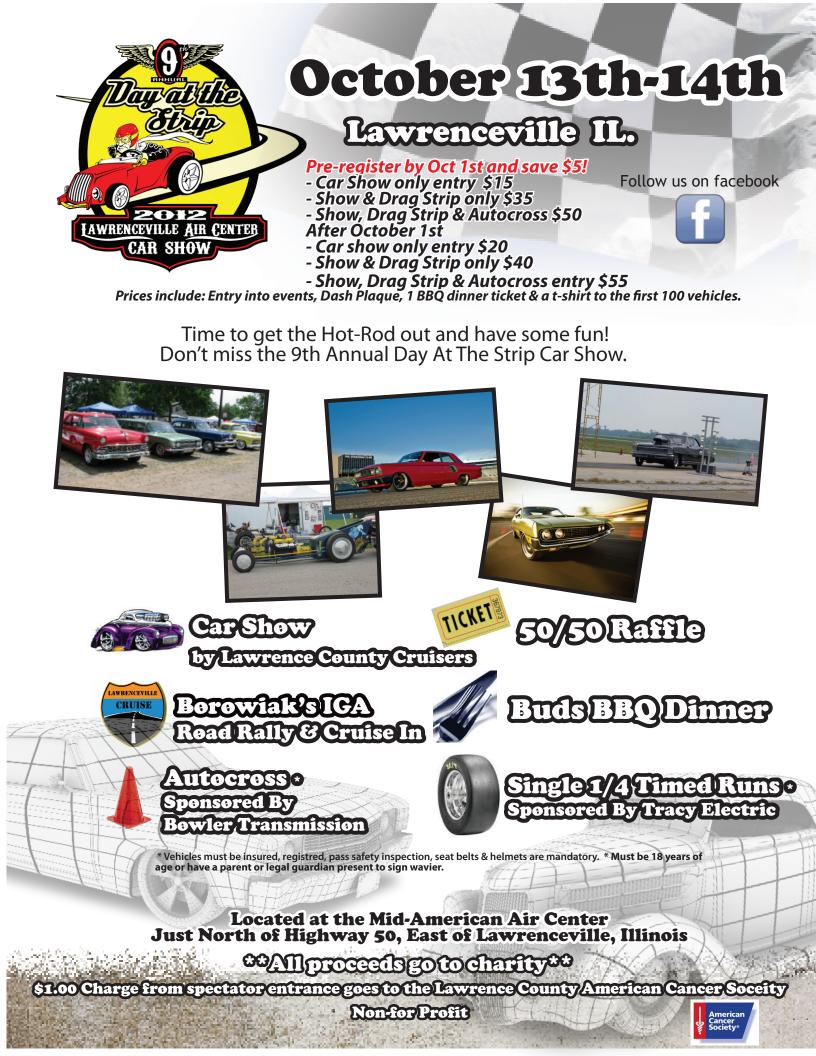

## STIME

Saturda

Car Show Registration 8am-12pm

Judging 12-2pm - Awards at 3:30 pm (Top 25 & Sponsor Picks Custom Wooden Trophies)

Tracy Electric Quarter Mile Passes (Helmets & Seat Belts Mandatory, must pass inspection)

**10am-12pm & 1pm-3pm (Spectators only \$1.00)** \* All proceeds from drag race spectator entrance go to the Lawrence County American Cancer Society

Bud's BBQ Dinner \* For the first 100 registered participants only, while supplies last